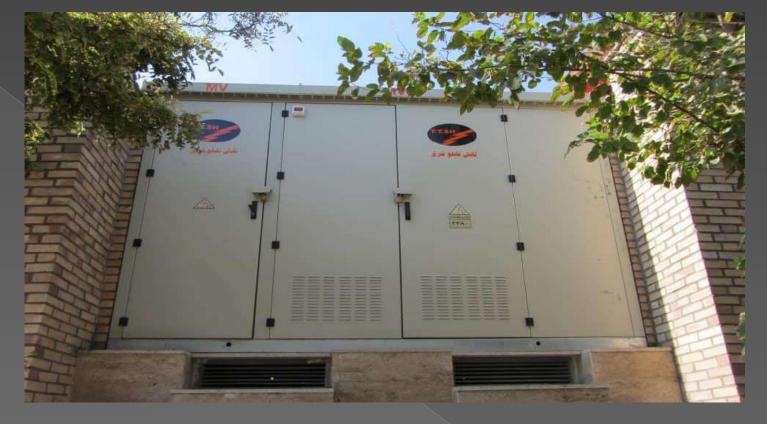

#### **Prefabricated compact substation**

| MV | OS/OS/Mg/FS | SAREL (Italy)         |  |
|----|-------------|-----------------------|--|
| TR | 800KVA      | Low Loss-AB'          |  |
| LV | MCCB 1250A  | HYUNDAI (South Korea) |  |

-Prefabricated body post fully bolted to the floor and connected to the ground.

-It is easy to assemble and dismantle on a foundation.

-In the design of the body ,the city's beauty and look have been taken in to consideration.

-The lower body of the base is made of hot galvanized and corrosion resistant the walls are made of an oil-filled with electrostatic furnace Paint

The compact substation is asset of transformers, low voltage switchgear and medium voltage switchgear

Input voltage is 20KV and output voltage is 380V which is compressed to chamber which used In balding , factories , urban and rural construction centers ,mines to supply energy these type of sub stations are produced in capacities of 200 to 1600 KA it is ground -based and on a foundation .

PFS. is installed and designed according to the geographical location of the site the post layout plan will be reviewed depending on the location map to be able to access the smallest (in terms of size ) mode of access and also choose in terms of economical.