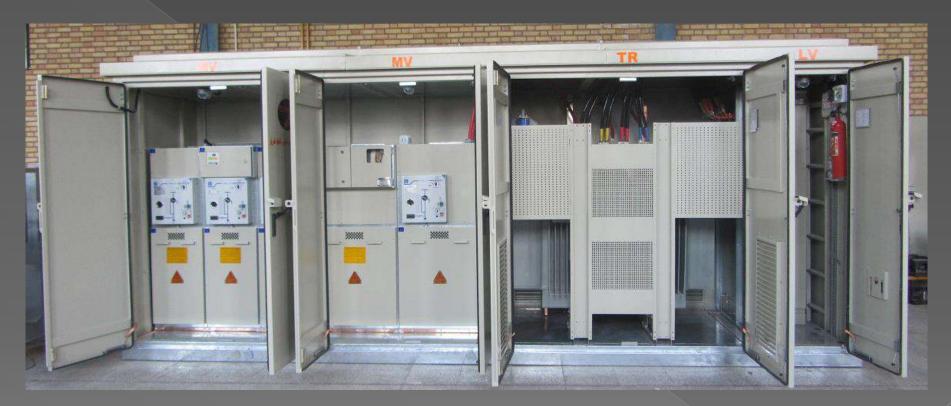

#### **Prefabricated compact substation**

| MV | OS/OS/Mg/FS | SAREL (Italy)         |  |
|----|-------------|-----------------------|--|
| TR | 800KVA      | Low Loss-AB'          |  |
| LV | MCCB 1250A  | HYUNDAI (South Korea) |  |

-Prefabricated body post fully bolted to the floor and connected to the ground.

-It is easy to assemble and dismantle on a foundation.

-In the design of the body ,the city's beauty and look have been taken in to consideration.

-The lower body of the base is made of hot galvanized and corrosion resistant the walls are made of an oil-filled with electrostatic furnace Paint

The compact substation is asset of transformers, low voltage switchgear and medium voltage switchgear

Input voltage is 20KV and output voltage is 380V which is compressed to chamber which used In balding , factories , urban and rural construction centers ,mines to supply energy these type of sub stations are produced in capacities of 200 to 1600 KA it is ground -based and on a foundation .