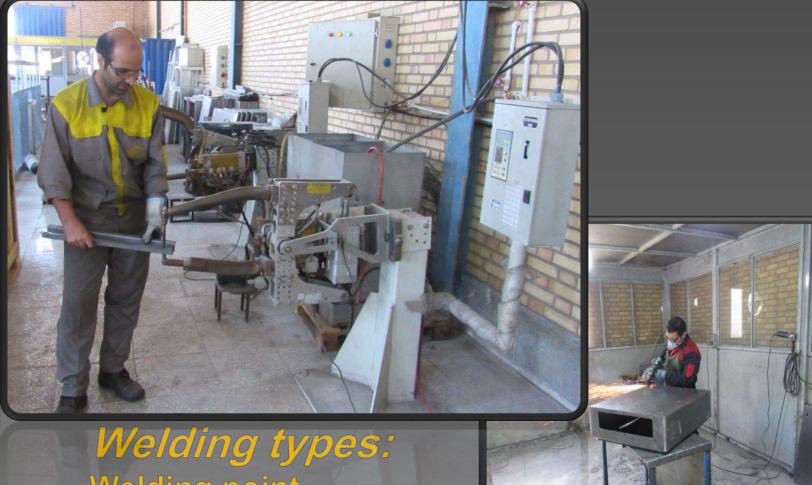

TABLO SHARGH Co.



#### History Of Tabesh Tablo Shargh Company



#### T.T.SH CO.

with the use of :

- the modern machinery tools
- experience under the supervision of expert
- With professional engineers in consulting, design, manufacturing of switchboards
- Based on latest global standards
- by having interior and international trading facilities
- Cooperating in the international control and power distribution project.
- Member of association guild manufacture of electrical boards







Mechanical unit area is 1500 m2 That contains advanced machinery

## **CNC Punch**



## Punching is performed by the METALX Program

with out the slightest error Ability to punching the sheet to 2m Length



## **CNC** Press Break



Bending machine capable of bending up to 3m wide

## Welding Unit



Welding point Co2 welding

## Washing Pool



Removing the sheet's oil by degradation dehydration and phosphates

## Painting Grill



Electrostatic color that blows the powder to the product and enters the furnace





The ware house contains more than 10000 parts like MV & LV equipments.





The storage area is more than 3000m<sub>2</sub> which the parts are located on its special sheleves





Lay out compliant with ISO-9001 & ISO-14001 standards for easy access.





The main warehouse contains raw-materials and manufactured products.

## Technical Engineering Department



Technical Engineering Department space is 500 m. With cooperation of expert engineer.





The assembly unit is located at high discipline situation and space is more than 1500 m<sub>2</sub>.

## Assembly Unit