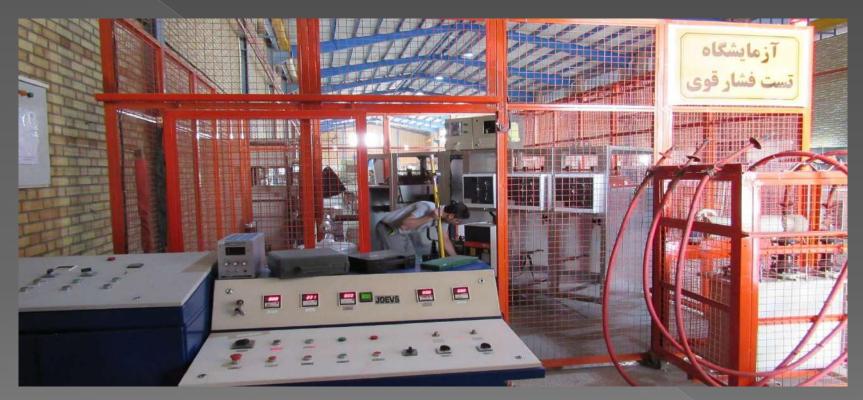

# Machines for bending and punching ingots bar:

All punches and bends are done with precision machines.

Power frequency test: Apply voltage 50-100 KV for one minute

## QC - HV LAB

Impulse test :Apply voltage up to 100kv at specified time