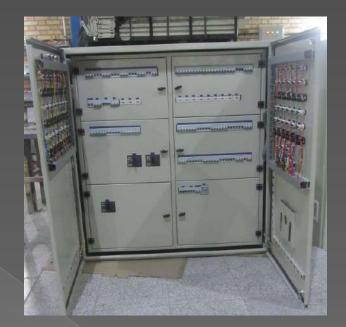

#### Low voltage switchgear with IP43

Protecting these boards against objects larger than one millimeter

## Low voltage switchgear with IP54

Protection against water pressure at the pressure of 100 KPA And protection against objects larger that 1 millimeter

## Wall panels

## Wall panels

Wall panels are designed and manufactured in different size and design