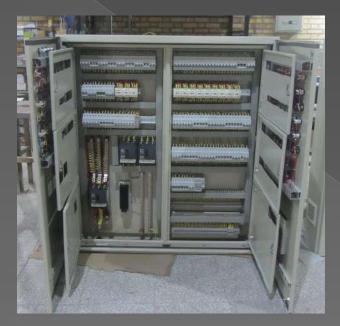

# BMS panel

### Performance planning control system

Ability to control and monitor all points of delivery under control via net work