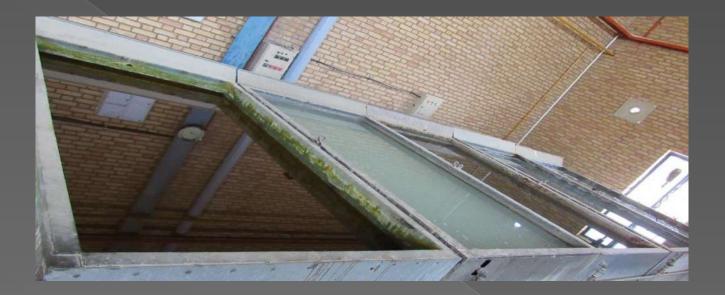

## Washing Pool

Removing the sheet's oil by degradation dehydration and phosphates