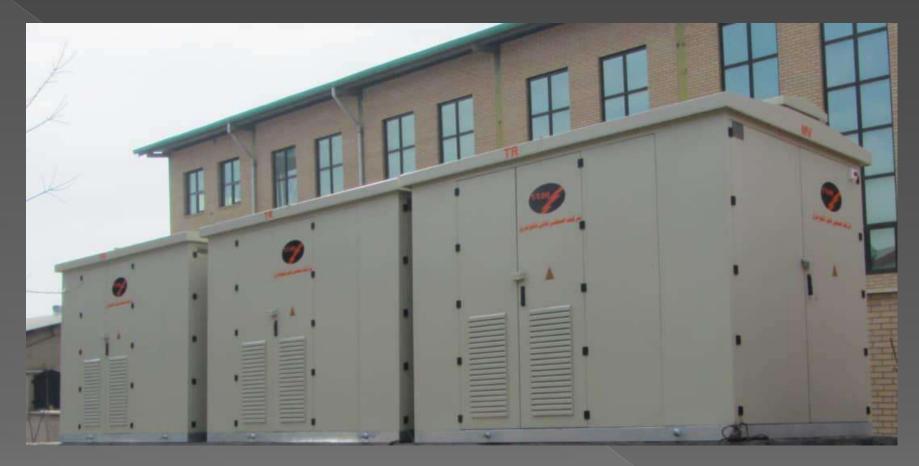

#### **Prefabricated compact substation**

| MV | OS/OS/Mg/FS | SAREL (Italy)         |  |
|----|-------------|-----------------------|--|
| TR | 800KVA      | Low Loss-AB'          |  |
| LV | MCCB 1250A  | HYUNDAI (South Korea) |  |

-Prefabricated body post fully bolted to the floor and connected to the ground.

-It is easy to assemble and dismantle on a foundation.

-In the design of the body ,the city's beauty and look have been taken in to consideration.

-The lower body of the base is made of hot galvanized and corrosion resistant the walls are made of an oil-filled with electrostatic furnace Paint

The compact substation is asset of transformers, low voltage switchgear and medium voltage switchgear

Input voltage is 20KV and output voltage is 380V which is compressed to chamber which used In balding , factories , urban and rural construction centers ,mines to supply energy these type of sub stations are produced in capacities of 200 to 1600 KA it is ground -based and on a foundation .

PFS. is installed and designed according to the geographical location of the site the post layout plan will be reviewed depending on the location map to be able to access the smallest (in terms of size ) mode of access and also choose in terms of economical.