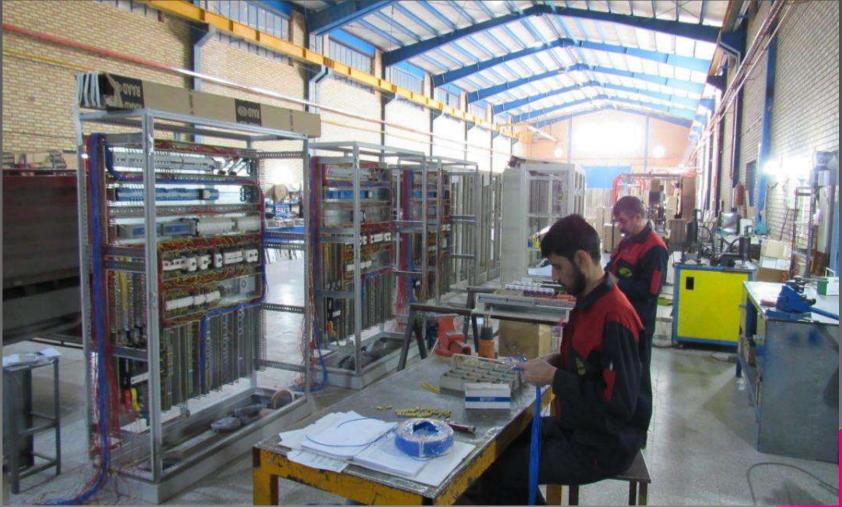

# Machines for bending and punching ingots bar:

All punches and bends are done with precision machines.

Power frequency test: Apply voltage 50-100 KV for one minute

## QC - HV LAB

Impulse test :Apply voltage up to 100kv at specified time