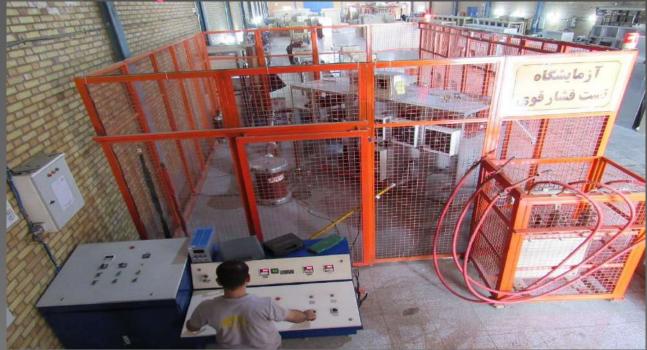

# Machines for bending and punching ingots bar:

All punches and bends are done with precision machines.

Power frequency test: Apply voltage 50-100 KV for one minute

## QC - HV LAB

Impulse test :Apply voltage up to 100kv at specified time