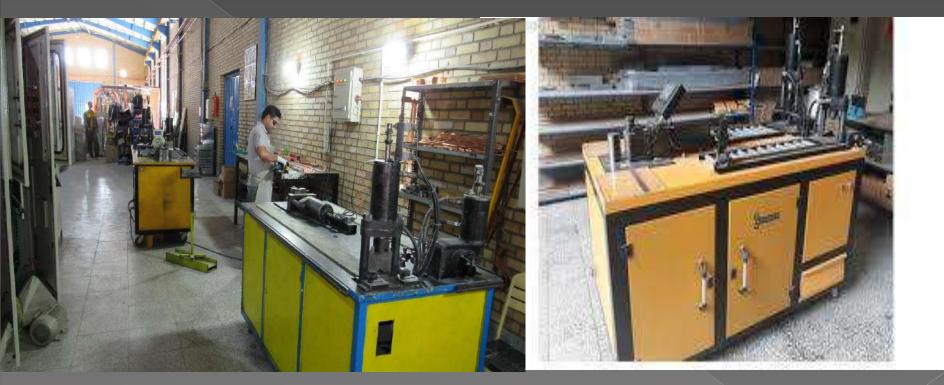

Mechanical unit area is 1500 m2 That contains advanced machinery

## **CNC Punch**

## Punching is performed by the METALX Program

with out the slightest error Ability to punching the sheet to 2m Length

## **CNC** Press Break

Bending machine capable of bending up to 3m wide

## Welding Unit

Welding point Co2 welding