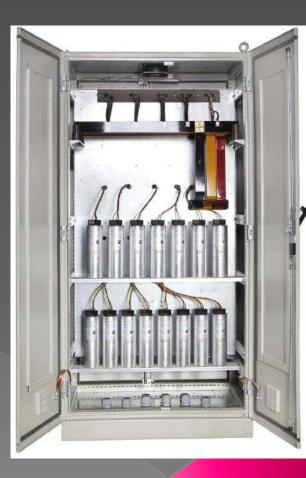

## **Capacitor panel**

•Features:

Custom design
Ability to install different kind of measuring devises
for use in factories