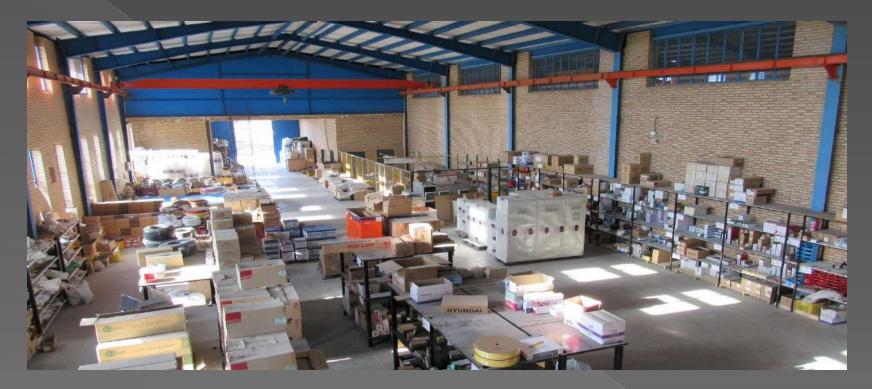

## Painting Grill

Electrostatic color that blows the powder to the product and enters the furnace

The ware house contains more than 10000 parts like MV & LV equipments.

The storage area is more than 3000m<sub>2</sub> which the parts are located on its special sheleves

Lay out compliant with ISO-9001 & ISO-14001 standards for easy access.

The main warehouse contains raw-materials and manufactured products.