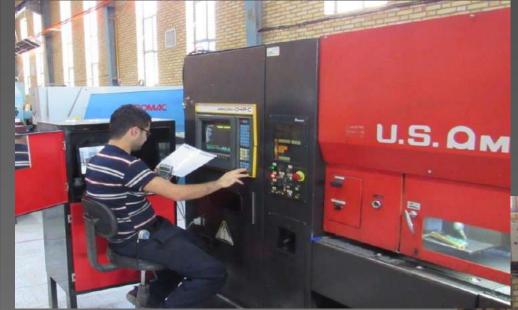

## **CNC Punch**

## Punching is performed by the METALX Program

with out the slightest error Ability to punching the sheet to 2m Length