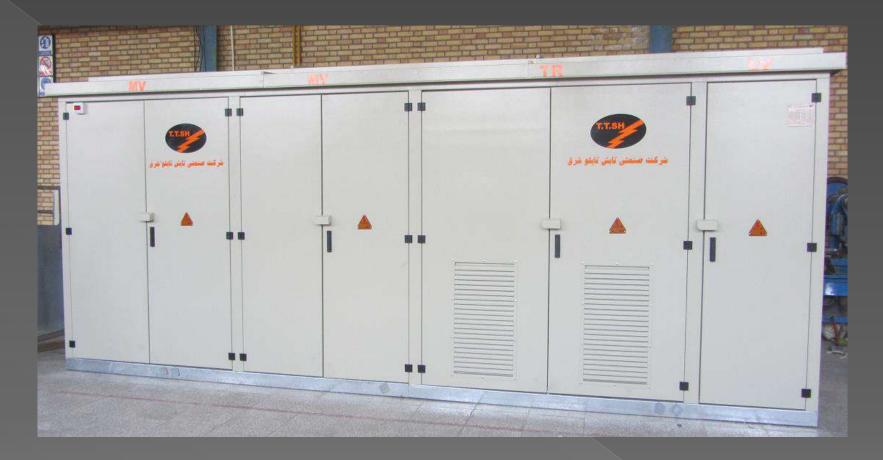

#### **Prefabricated compact substation**

| MV | OS/OS/Mg/FS | SAREL (Italy)         |  |
|----|-------------|-----------------------|--|
| TR | 800KVA      | Low Loss-AB'          |  |
| LV | MCCB 1250A  | HYUNDAI (South Korea) |  |

-Prefabricated body post fully bolted to the floor and connected to the ground.

-It is easy to assemble and dismantle on a foundation.

-In the design of the body ,the city's beauty and look have been taken in to consideration.

-The lower body of the base is made of hot galvanized and corrosion resistant the walls are made of an oil-filled with electrostatic furnace Paint

The compact substation is asset of transformers, low voltage switchgear and medium voltage switchgear

Input voltage is 20KV and output voltage is 380V which is compressed to chamber which used In balding , factories , urban and rural construction centers ,mines to supply energy these type of sub stations are produced in capacities of 200 to 1600 KA it is ground -based and on a foundation .

PFS. is installed and designed according to the geographical location of the site the post layout plan will be reviewed depending on the location map to be able to access the smallest (in terms of size ) mode of access and also choose in terms of economical.