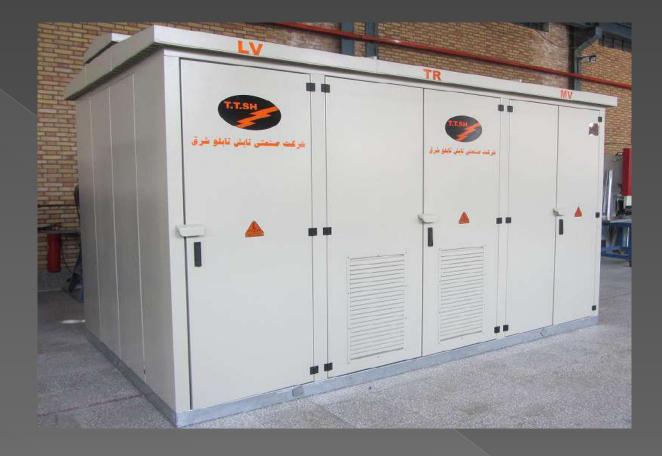

#### **Prefabricated compact substation**

| MV | OS/OS/Mg/FS | SAREL (Italy)         |  |
|----|-------------|-----------------------|--|
| TR | 800KVA      | Low Loss-AB'          |  |
| LV | MCCB 1250A  | HYUNDAI (South Korea) |  |

-Prefabricated body post fully bolted to the floor and connected to the ground.

-It is easy to assemble and dismantle on a foundation.

-In the design of the body ,the city's beauty and look have been taken in to consideration.

-The lower body of the base is made of hot galvanized and corrosion resistant the walls are made of an oil-filled with electrostatic furnace Paint

The compact substation is asset of transformers, low voltage switchgear and medium voltage switchgear

Input voltage is 20KV and output voltage is 380V which is compressed to chamber which used In balding , factories , urban and rural construction centers ,mines to supply energy these type of sub stations are produced in capacities of 200 to 1600 KA it is ground -based and on a foundation .

PFS. is installed and designed according to the geographical location of the site the post layout plan will be reviewed depending on the location map to be able to access the smallest (in terms of size ) mode of access and also choose in terms of economical.