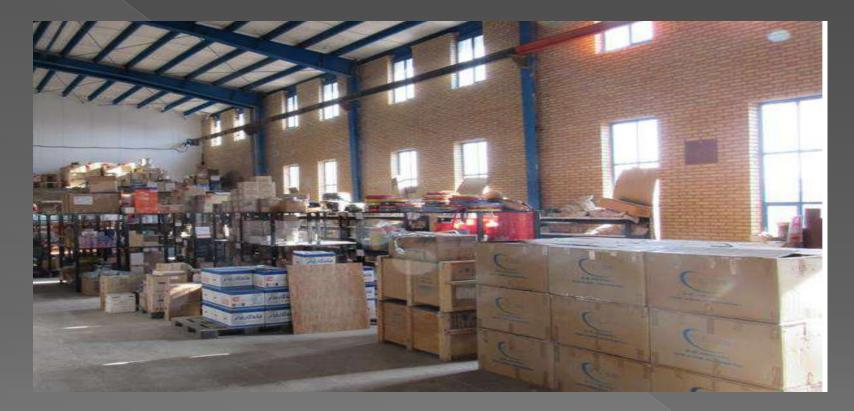

## Painting Grill

Electrostatic color that blows the powder to the product and enters the furnace

The ware house contains more than 10000 parts like MV & LV equipments.

The storage area is more than 3000m<sub>2</sub> which the parts are located on its special sheleves

Lay out compliant with ISO-9001 & ISO-14001 standards for easy access.

The main warehouse contains raw-materials and manufactured products.