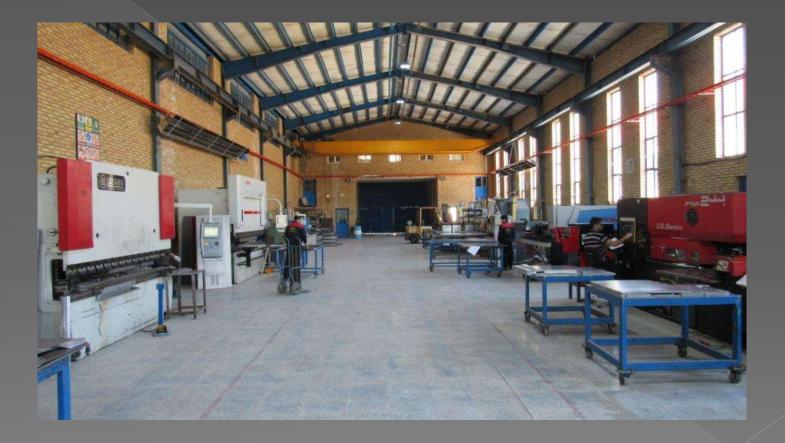

Mechanical unit area is 1500 m2 That contains advanced machinery

# Machines for bending and punching ingots bar:

All punches and bends are done with precision machines.

Power frequency test: Apply voltage 50-100 KV for one minute