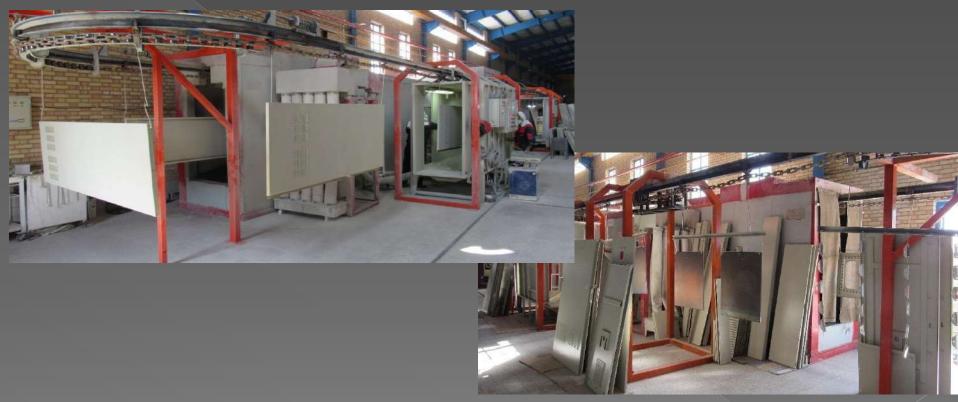

## Washing Pool

Removing the sheet's oil by degradation dehydration and phosphates

## Painting Grill

Electrostatic color that blows the powder to the product and enters the furnace

The ware house contains more than 10000 parts like MV & LV equipments.

The storage area is more than 3000m<sub>2</sub> which the parts are located on its special sheleves