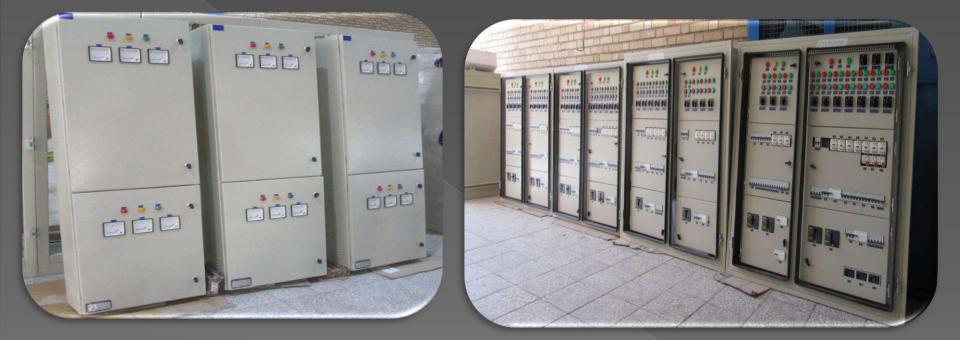

#### Low voltage switchgear with IP43

Protecting these boards against objects larger than one millimeter

## Low voltage switchgear with IP54

Protection against water pressure at the pressure of 100 KPA And protection against objects larger that 1 millimeter

## Wall panels

## Wall panels

Wall panels are designed and manufactured in different size and design