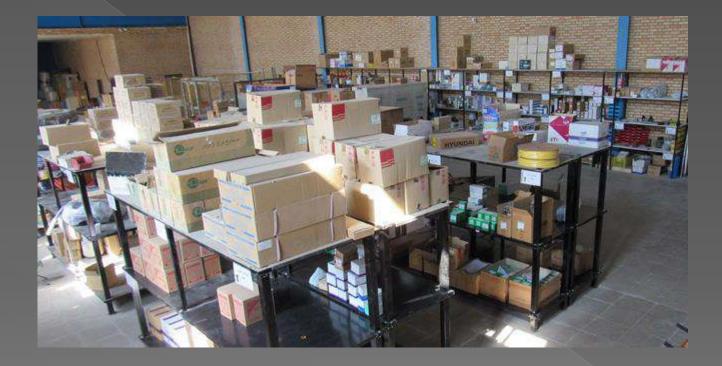

## Painting Grill

Electrostatic color that blows the powder to the product and enters the furnace

The ware house contains more than 10000 parts like MV & LV equipments.

The storage area is more than 3000m<sub>2</sub> which the parts are located on its special sheleves

Lay out compliant with ISO-9001 & ISO-14001 standards for easy access.

The main warehouse contains raw-materials and manufactured products.