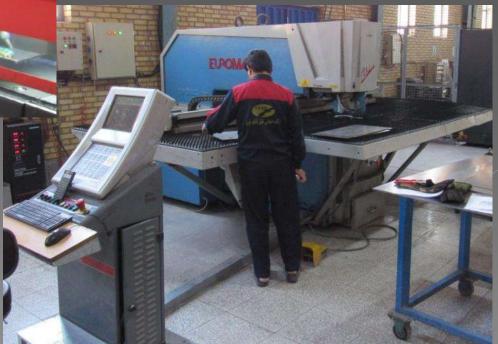

## **CNC Punch**

## Punching is performed by the METALX Program

with out the slightest error Ability to punching the sheet to 2m Length