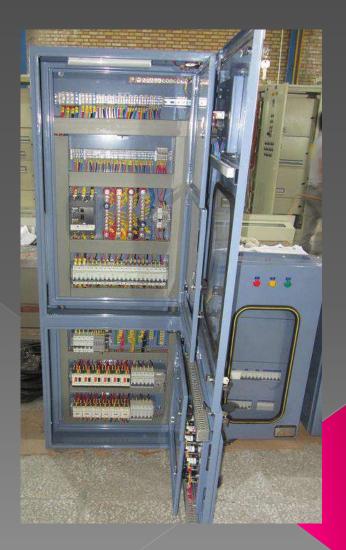

#### Low voltage switchgear with IP43

Protecting these boards against objects larger than one millimeter

## Low voltage switchgear with IP54

Protection against water pressure at the pressure of 100 KPA And protection against objects larger that 1 millimeter

## Wall panels

## Wall panels

Wall panels are designed and manufactured in different size and design