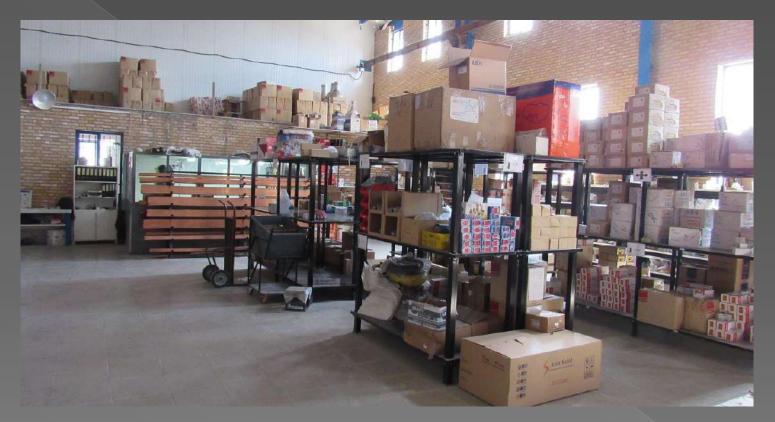

## Painting Grill

Electrostatic color that blows the powder to the product and enters the furnace

The ware house contains more than 10000 parts like MV & LV equipments.

The storage area is more than 3000m<sub>2</sub> which the parts are located on its special sheleves

Lay out compliant with ISO-9001 & ISO-14001 standards for easy access.

The main warehouse contains raw-materials and manufactured products.