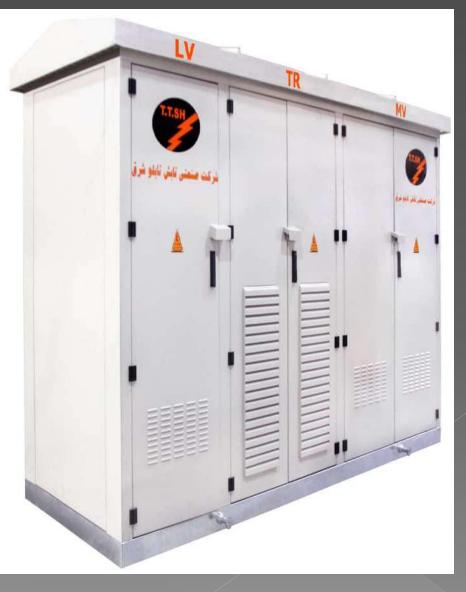

#### **Prefabricated compact substation**

| MV | OS/OS/Mg/FS | SAREL (Italy)         |  |
|----|-------------|-----------------------|--|
| TR | 800KVA      | Low Loss-AB'          |  |
| LV | MCCB 1250A  | HYUNDAI (South Korea) |  |

-Prefabricated body post fully bolted to the floor and connected to the ground.

-It is easy to assemble and dismantle on a foundation.

-In the design of the body ,the city's beauty and look have been taken in to consideration.

-The lower body of the base is made of hot galvanized and corrosion resistant the walls are made of an oil-filled with electrostatic furnace Paint

The compact substation is asset of transformers, low voltage switchgear and medium voltage switchgear

Input voltage is 20KV and output voltage is 380V which is compressed to chamber which used In balding , factories , urban and rural construction centers ,mines to supply energy these type of sub stations are produced in capacities of 200 to 1600 KA it is ground -based and on a foundation .

PFS. is installed and designed according to the geographical location of the site the post layout plan will be reviewed depending on the location map to be able to access the smallest (in terms of size ) mode of access and also choose in terms of economical.

### **Technical parameters**

| Rating                                    |              |          |  |  |
|-------------------------------------------|--------------|----------|--|--|
| Nom. Operating voltage                    | 6.6          | 20       |  |  |
| Rated Max. voltage                        | 12           | 24       |  |  |
| Rated power frequency                     | 50           | 50       |  |  |
| Rated continuous current                  | 200-2500     | 200-2500 |  |  |
| Rated lighting impulse with stand         | 95           | 95       |  |  |
| Internal Arc current/1s                   | 20           | 20       |  |  |
| Enclosure thermal class                   | 10           | 10       |  |  |
| MV/LV compartment protection<br>Degree    | 4x           | 4x       |  |  |
| Transformer compartment protection Degree | 23D          | 23D      |  |  |
| Enclosure type                            | Steel        | Steel    |  |  |
| MV component                              | AIS          | AIS      |  |  |
| LV component                              | CB/LBS       | CB/LBS   |  |  |
| standards                                 | IEC202-62271 |          |  |  |