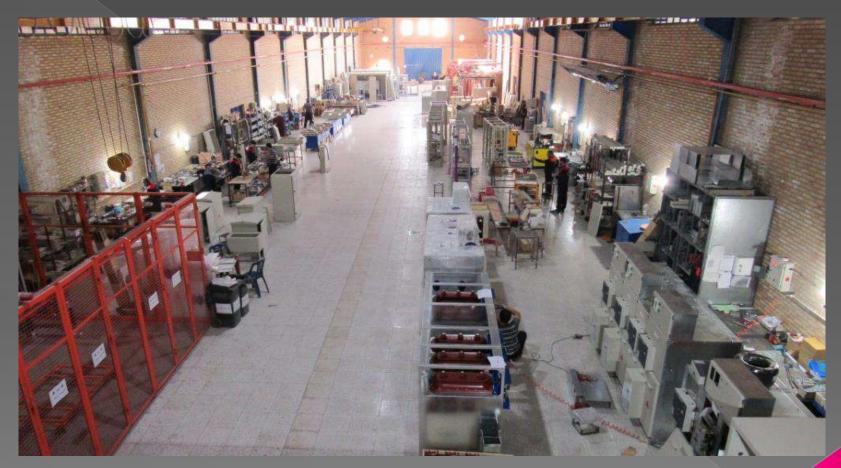

## Technical Engineering Department

Technical Engineering Department space is 500 m. With cooperation of expert engineer.

The assembly unit is located at high discipline situation and space is more than 1500 m<sub>2</sub>.

## Assembly Unit