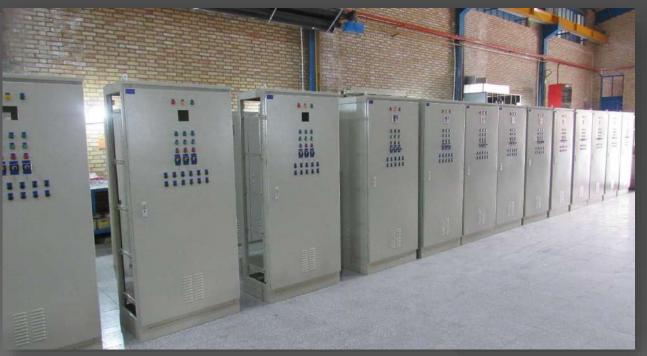

#### Low voltage switchgear with IP43

Protecting these boards against objects larger than one millimeter

## Low voltage switchgear with IP54

Protection against water pressure at the pressure of 100 KPA And protection against objects larger that 1 millimeter

## Wall panels

#### MCB, MCCB: HYUNDIA Wall panel for use in high humidity environment

#### MCB, MCCB: Schneider

Out door use With IP54

## Wall panels

Wall panels are designed and manufactured in different size and design